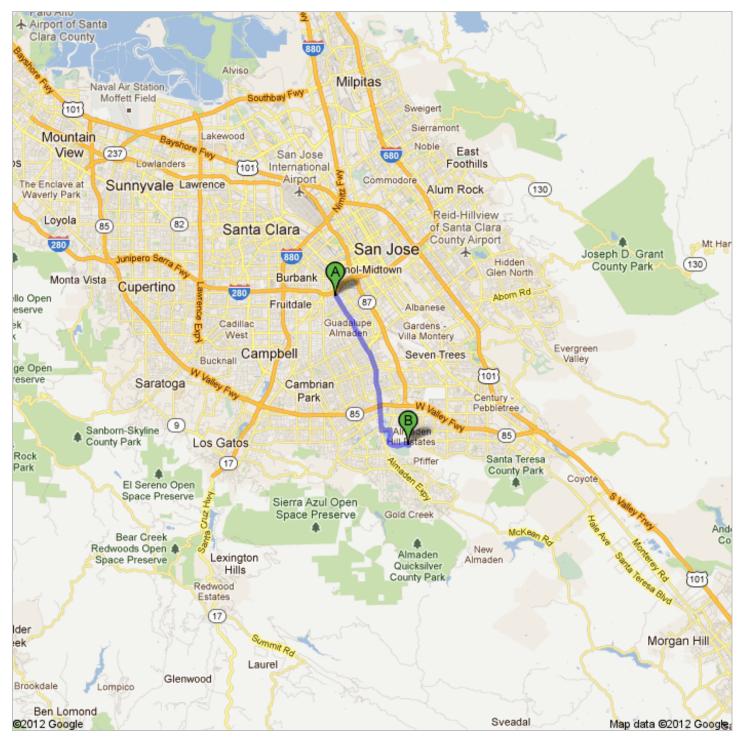

## 901 Lincoln Ave, San Jose, CA 95126

|     | Head <b>southeast</b> on <b>Lincoln Ave</b> toward <b>Pedro St</b> About 7 mins     | go 2.3 mi<br>total 2.3 mi |
|-----|-------------------------------------------------------------------------------------|---------------------------|
| 5   | 2. Take the ramp on the left onto <b>Almaden Expy</b> About 7 mins                  | go 3.1 mi<br>total 5.4 mi |
| 4   | 3. Turn left onto <b>Coleman Rd</b> About 1 min                                     | go 0.3 mi<br>total 5.7 mi |
| ₽   | 4. Turn right onto <b>Winfield Blvd</b> About 1 min                                 | go 0.4 mi<br>total 6.1 mi |
| ኅ ' | 5. Turn left onto <b>Old Quarry Rd</b> Destination will be on the left About 2 mins | go 0.9 mi<br>total 7.0 mi |
| B 1 | 1000 Old Quarry Rd, San Jose, CA 95120                                              |                           |